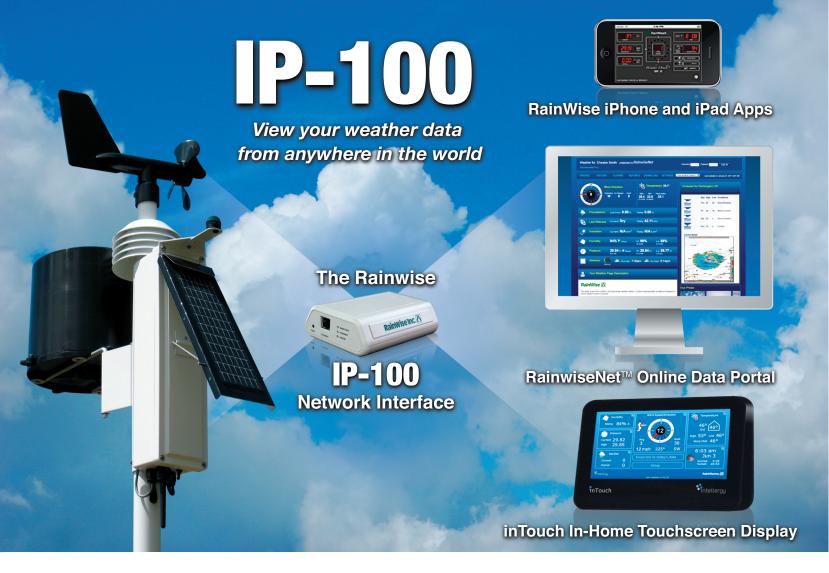

## A New and Innovative Weather Data Access Solution from RainWise!

The IP-100 facilitates unprecedented transmission and access to real time weather data in multiple formats. Whether connecting online, through our high tech, free standing touchscreen display, or via the RainWise iPhone app, your weather data is available to you any time, any where.

Our new online cloud based data hosting and web portal, *RainwiseNet™*, accepts IP-100 information from your weather stations. RainwiseNet provides real-time and historical data and can be customized for private or public access. Multiple weather stations can be grouped for agricultural or educational programs. Additionally the IP-100 can be integrated to 3rd party solutions via a XML API data interface.

The IP-100 can also feed real-time data to the RainWise *inTouch* free-standing screen display from your local

weather station. The *inTouch* 7" display offers vivid color touch screen technology and has easy to read graphs that cover the last 48 hours for all weather parameters, including wind speed and direction. This display device is also capable of being a digital photo-frame and can stream 1000's of movies (including Netflix), videos and music. Many more free apps are available.

The IP-100 delivers instant mobile real-time weather data to you via your *iPhone, iPod Touch* and *iPad* RainWise apps, all available through Apple iTunes. When in range of your IP-100 residential wireless network, these devices provide automatically enabled data detection. Customize your screen view with our new, high tech design - or use our traditional RainWise Weather Oracle screen display. Either way you'll have all your weather data right at your fingertips!